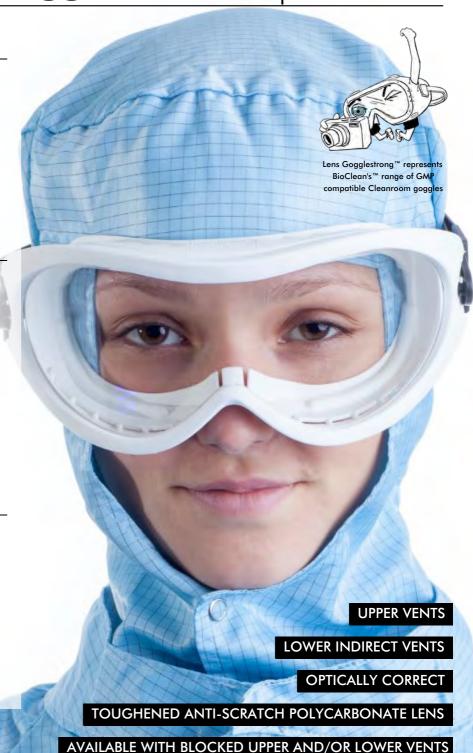

#### **About**

Constructed in super-soft thermoplastic rubber to provide unrivalled comfort, BioClean Clearview™ Autoclavable Cleanroom Goggles feature upper vents, indirect lower vents, and have a toughened anti-scratch polycarbonate lens. Provided non-sterile. To be autoclaved at 121°C/250°F for 30 minutes.

### **Features**

- Super-soft thermoplastic rubber frame
- Upper vents and lower indirect ventilation system
- Toughened polycarbonate, antiscratch optically correct lens
- Non-linting latex-free head band
- Tested to withstand >40 autoclave cycles of 30 minutes duration at 121°C/250°F
- Can be worn over eye-glasses